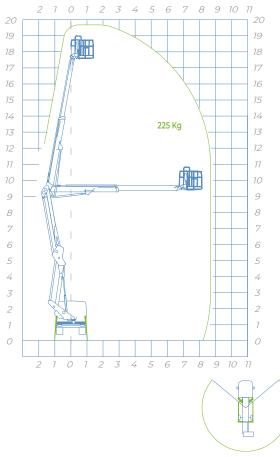

WORKING DIAGRAM

TURRET ROTATION

GVW

BASKET SIZE 1400 x 700 x 1100 mm CONTROLS Electric

PPT

700°

3,5 ton

CAPACITY LOAD 225 kg (300kg optional)

8,7 mt

MAX OUTREACH

SOCAGE, AERIAL PLATFORM CONSTRUCTOR ALL OVER THE WORLD