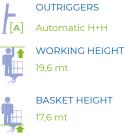

WORKING DIAGRAM

TURRET ROTATION

GVW

## 🕑 DATA SHEET

- Aluminum Basket: 1400 x 700 x 1100 mm
- Hydraulic basket rotation 90 + 90
- Turret rotation 700° Pipes and hoses inside the booms
- Automatic closing
- Automatic SPEED stabilization from the basket and from the ground
- H + H vertical outriggers
- Proportional electrohydraulic controls with regulation of the speed of all movements
- Electronic safe system CAN BUS
- 4 plates to stand on the ground
- Socket 230V and 12V in the basket
- Possibility of simultaneous movements
- Automatic regulation of engine revolutions
- Cataphoresis treatment with power coating Aerial part centering light on the basket
- Automatic motor speed adjustment

BASKET SIZE 1400 x 700 x 1100 mm CONTROLS Electric

PPT

700°

3,5 ton

CAPACITY LOAD 225 kg (300kg optional)

8,7 mt

MAX OUTREACH

SOCAGE, AERIAL PLATFORM CONSTRUCTOR ALL OVER THE WORLD