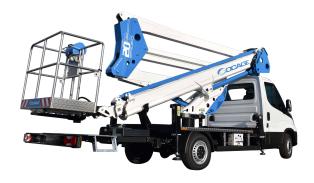

BASKET SIZE 1400 x 700 x 1100 mm CONTROLS Electric

PPT

700°

3,5 ton

CAPACITY LOAD 225 kg (300kg optional)

8,7 mt

MAX OUTREACH

SOCAGE, AERIAL PLATFORM CONSTRUCTOR ALL OVER THE WORLD