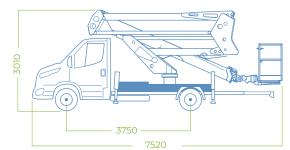

BASKET SIZE 1400 x 700 x 1100 mm CONTROLS Electric

PPT

700°

3,5 ton

CAPACITY LOAD 225 kg (300kg optional)

8,7 mt

MAX OUTREACH

SOCAGE, AERIAL PLATFORM CONSTRUCTOR ALL OVER THE WORLD